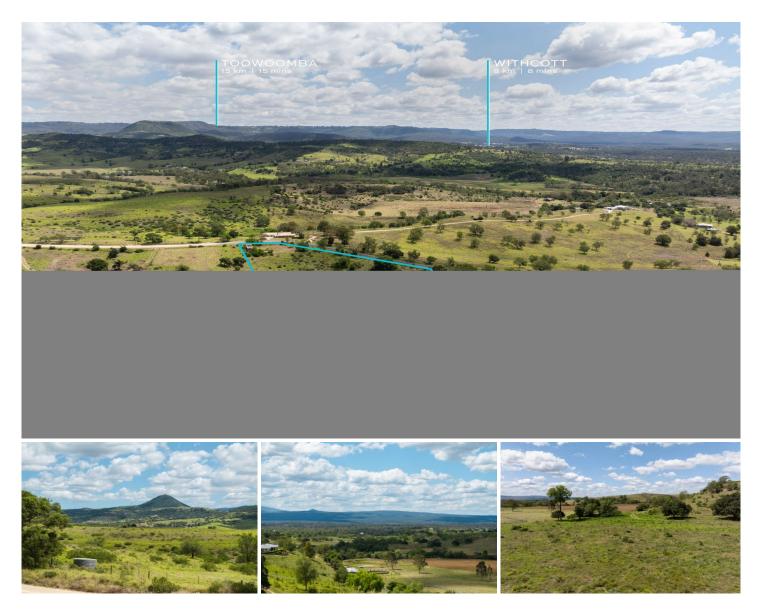

## 6/ Derrymore Road Derrymore QLD

This 4 acre parcel is waiting for you to come and build your dream home, with an excellent home site option at the top of the lot featuring views of Tabletop Mountain to the west and beautiful mountain vistas to the north and east. With bitumen road frontage and power connected this one is ready to go. Immersed in the rolling hills of the coveted Derrymore Valley and conveniently located approximately 15 minutes from Toowoomba this rare offering gives you the ultimate rural sanctuary without being isolated.