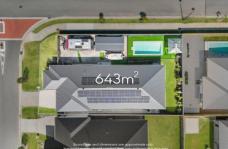

## The Details

Five bedrooms, 2nd bed with ensuite Master suite with ensuite and huge walk-in robe Large galley style kitchen with a walk-in pantry Open plan meals and living area Higher ceilings, R/C air-conditioning, solar power Covered alfresco plus a pool cabana In-ground, saltwater pool 6m x 3m powered shed Secure 643m2 yard with side access and room for caravan

dential/house/8124809

**Scott Jenkins** 0424 807 302

58 Columbine Crescent CABOOLTURE

☐ 5 | ☐ 3 | ☐ 4 | ☐ 231m² | ☐ 643m²

Plans are shown for marketing purposes only. All dimensions are approximate; they are subject to errors and inaccuracies and no liability will be accepted.