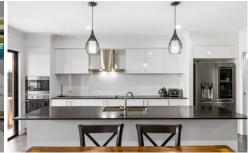

## The Details

Five bedrooms, 2nd bed with ensuite Master suite with ensuite and huge walk-in robe Large galley style kitchen with a walk-in pantry Open plan meals and living area Higher ceilings, R/C air-conditioning, solar power Covered alfresco plus a pool cabana In-ground, saltwater pool 6m x 3m powered shed Secure 643m2 yard with side access and room for caravan