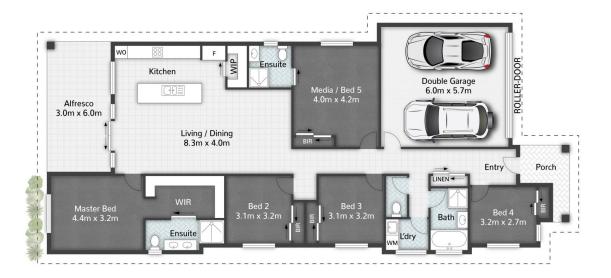

## **58 Columbine Crescent Caboolture QLD**

## The Details

Five bedrooms, 2nd bed with ensuite Master suite with ensuite and huge walk-in robe Large galley style kitchen with a walk-in pantry Open plan meals and living area Higher ceilings, R/C air-conditioning, solar power Covered alfresco plus a pool cabana In-ground, saltwater pool 6m x 3m powered shed Secure 643m2 yard with side access and room for caravan

dential/house/8124809

**Scott Jenkins** 0424 807 302

58 Columbine Crescent CABOOLTURE

☐ 5 | ☐ 3 | ☐ 4 | ☐ 231m² | ☐ 643m²

Plans are shown for marketing purposes only. All dimensions are approximate; they are subject to errors and inaccuracies and no liability will be accepted.