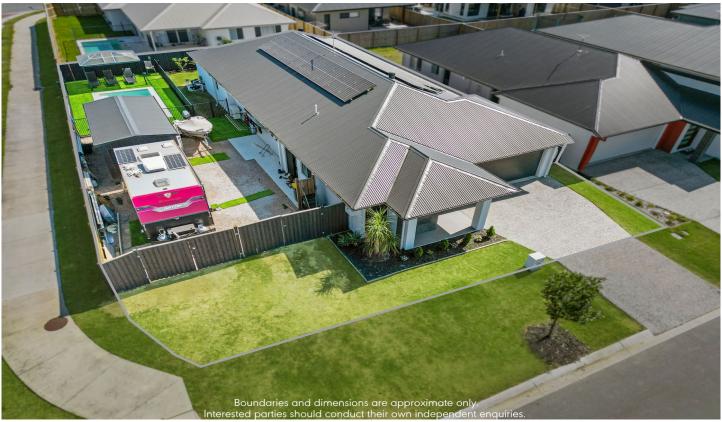

## The Details

Five bedrooms, 2nd bed with ensuite Master suite with ensuite and huge walk-in robe Large galley style kitchen with a walk-in pantry Open plan meals and living area Higher ceilings, R/C air-conditioning, solar power Covered alfresco plus a pool cabana In-ground, saltwater pool 6m x 3m powered shed Secure 643m2 yard with side access and room for caravan

Make it Yours

Just over 12 months old this Homes By CMA quality build

For full version visit the website

5 📭 3 🚔 3 🗬

**Type** : House

: Offers Over \$899,000 **Price** 

Land Size: 643 sqm

: https://www.jenkinsrealestate.com.au/sale/q ld/redcliffe-bribie-caboolture/caboolture/resi View