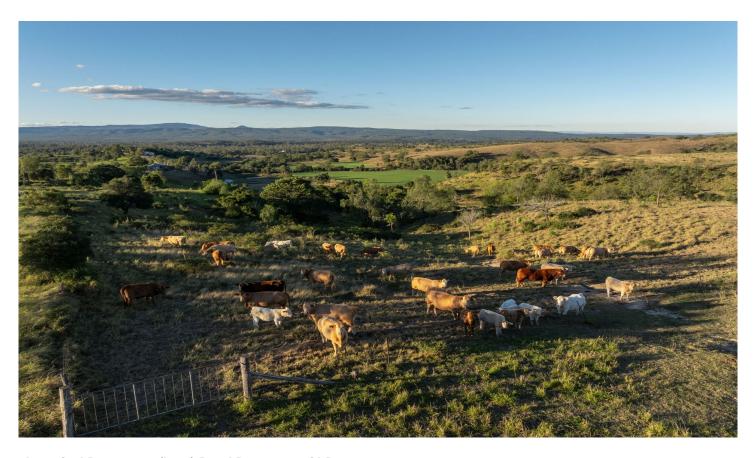

Comprising three expansive lots, Trecaine boasts lush pastures adorned with Rhodes grass, green panic, Gatton panic, and Siratro. Paired with strategically positioned dams and a dependable spa water bore, this property has been the cornerstone of exceptional Charolais herds for generations.

What sets Trecaine apart is its meticulous infrastructure. The fencing, mostly new and in impeccable condition, ensures the security of your investment while facilitating easy cattle rotation. Additionally, well-constructed holding yards streamline operations, making management a breeze.